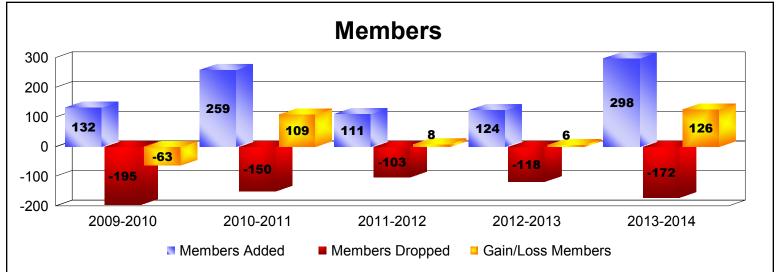

District 332 C

As of June 2014 Cumulative

| Year      | New<br>Clubs | Dropped<br>Clubs | Gain/<br>Loss<br>Clubs | New<br>Members | Charter<br>Members | Reinstate<br>Members | Transfer<br>Members | Total<br>Member<br>Added | Total<br>Members<br>Dropped | Gain/<br>Loss<br>Members |
|-----------|--------------|------------------|------------------------|----------------|--------------------|----------------------|---------------------|--------------------------|-----------------------------|--------------------------|
| 2009-2010 | 0            | -2               | -2                     | 124            | 0                  | 1                    | 7                   | 132                      | -195                        | -63                      |
| 2010-2011 | 0            | 0                | 0                      | 253            | 0                  | 3                    | 3                   | 259                      | -150                        | 109                      |
| 2011-2012 | 0            | -1               | -1                     | 105            | 0                  | 4                    | 2                   | 111                      | -103                        | 8                        |
| 2012-2013 | 0            | -2               | -2                     | 109            | 0                  | 4                    | 11                  | 124                      | -118                        | 6                        |
| 2013-2014 | 1            | -4               | -3                     | 226            | 30                 | 0                    | 42                  | 298                      | -172                        | 126                      |
| Average   | 0            | -2               | -2                     | 163            | 6                  | 2                    | 13                  | 185                      | -148                        | 37                       |