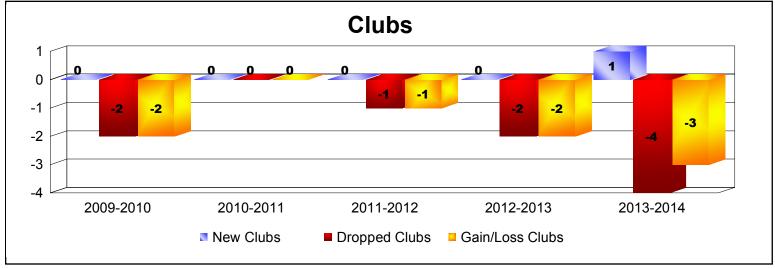

District 332 C

As of June 2014 Cumulative

| Year      | New<br>Clubs | Dropped<br>Clubs | Gain/<br>Loss<br>Clubs | New<br>Members | Charter<br>Members | Reinstate<br>Members | Transfer<br>Members | Total<br>Member<br>Added | Total<br>Members<br>Dropped | Gain/<br>Loss<br>Members |
|-----------|--------------|------------------|------------------------|----------------|--------------------|----------------------|---------------------|--------------------------|-----------------------------|--------------------------|
| 2009-2010 | 0            | -2               | -2                     | 124            | 0                  | 1                    | 7                   | 132                      | -195                        | -63                      |
| 2010-2011 | 0            | 0                | 0                      | 253            | 0                  | 3                    | 3                   | 259                      | -150                        | 109                      |
| 2011-2012 | 0            | -1               | -1                     | 105            | 0                  | 4                    | 2                   | 111                      | -103                        | 8                        |
| 2012-2013 | 0            | -2               | -2                     | 109            | 0                  | 4                    | 11                  | 124                      | -118                        | 6                        |
| 2013-2014 | 1            | -4               | -3                     | 226            | 30                 | 0                    | 42                  | 298                      | -172                        | 126                      |
| Average   | 0            | -2               | -2                     | 163            | 6                  | 2                    | 13                  | 185                      | -148                        | 37                       |